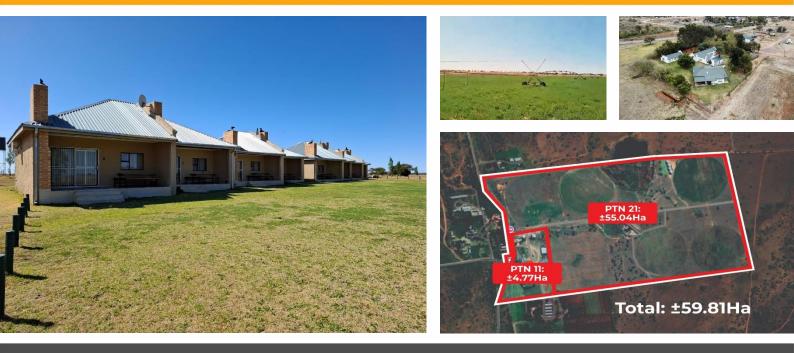

## ±59.8097 HA Farm with Guest Lodge, Irrigation & Sheep Farming, Kimberley

### **BUSINESS CLOSURE/RETIREMENT INSTRUCTION**

| Registered Details: |                                                                                              | FARM ROODEPAN 70 PTN 11 & 21 |  |  |
|---------------------|----------------------------------------------------------------------------------------------|------------------------------|--|--|
| Suburb & City:      |                                                                                              | Kimberley                    |  |  |
| Property Type:      |                                                                                              | Farm                         |  |  |
| Zoning:             |                                                                                              | Agricultural 1               |  |  |
| Property Siz        | :e:                                                                                          | ±59.8097Ha                   |  |  |
| Rates & Taxes:      |                                                                                              | ±R2,526.66. p/m              |  |  |
| El                  | Other: Water: Borehole Supply<br>Electricity: Prepaid<br>Average Rental Income ±R114 000 p/m |                              |  |  |

#### This well-established diversified income-earning small holding, is situated about ±9 km outside Kimberley. The farm is comprising of two portions: Portion 21: ±55.0435 Ha & Portion 11: ±4,7662 Ha

The farm is very neat, well established, safe and completely fenced in with game fencing and consist of the following: Well established guest accommodation, suitable and in use for overnight, short term and possibility of long-term rentals, fully furnished and equipped, total of 92 beds, income earning approximately ±R100 000 – R150 000 per month. Pre-paid power from Sol Plaatje Municipality Big lock up sheds, well suited for workshops, storage, farming equipment, etc. ±35 hectares are used for irrigation. 2 x 3 tower pivots ±15 hectares with established lucerne. 1 hectare in use for Kikuju grass under irrigation. 6 bore holes with pumps (of which one produces ±26 000-liter water per hour). Water right application pending. Air strip. Safe sheep kraals and horse stable